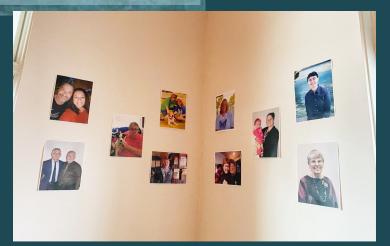

I would like to personally thank each and every one of those who helped to make this happen. Your immediate outpouring of love and wonderful expression of God's love for others never ceases to amaze me. Well done friends, well done! This is a compilation picture of the food and gifts that you made happen. Bless you! - Joyce Swoveland