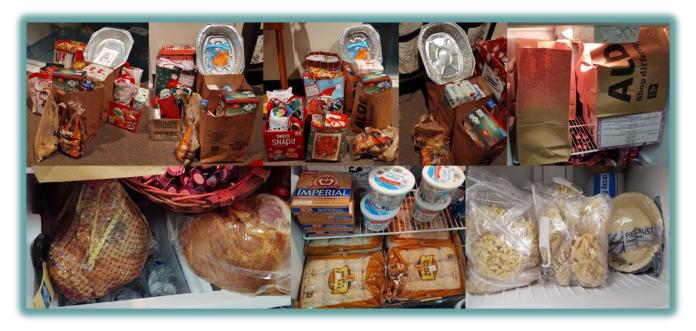

#### Food Baskets and Christmas Gifts

Your Outreach team would like to give a BIG THANK YOU for providing food, Christmas gifts and Christmas stockings for four (4) families this year. We provided food baskets, along with gifts and filled Christmas stockings for 10 children and youths. These were delivered the week before Christmas. The families were all very appreciative and wished to express their sincere thanks and appreciation to the church for making this happen.

I would like to personally thank each and every one of those who helped to make this happen. Your immediate outpouring of love and wonderful expression of God's love for others never ceases to amaze me. Well done friends, well done! This is a compilation picture of the food and gifts that you made happen. Bless you! - Joyce Swoveland